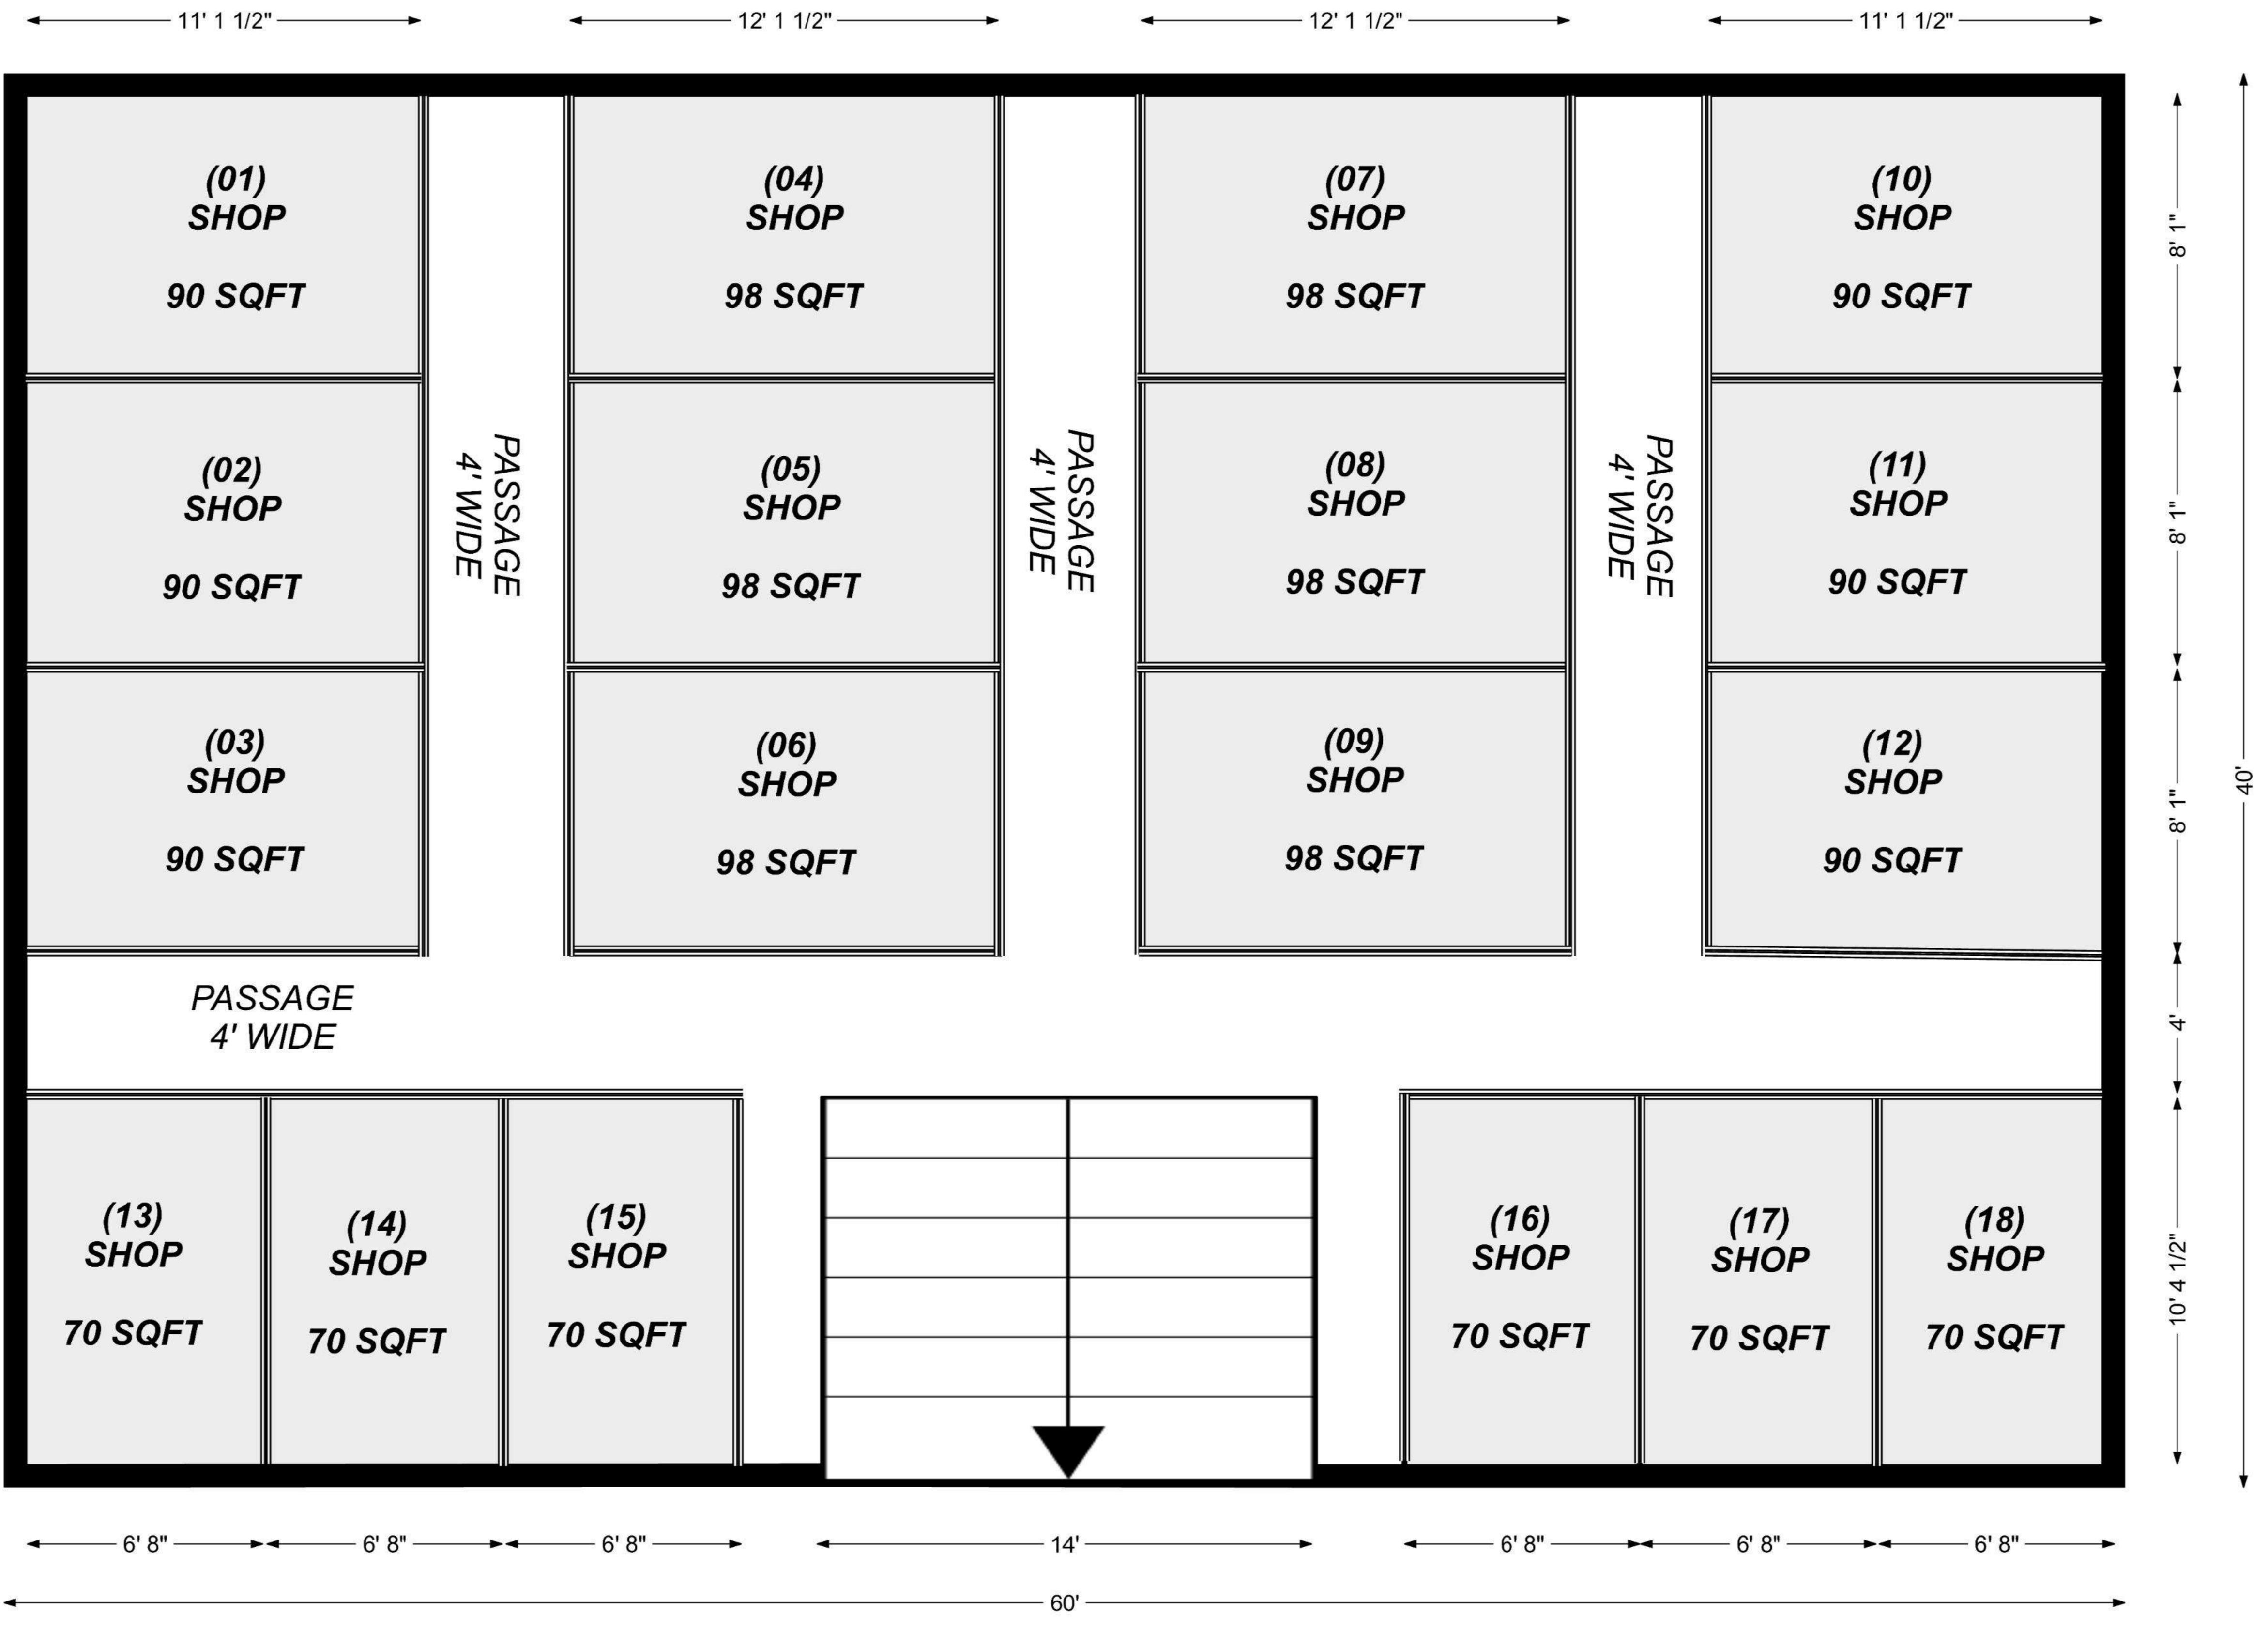

## **Ground Level 1**



Beacon 2



## **GROUND LEVEL 2**



FIRST FLOOR GROSS AREA WITH 35% CIRCULATION

63' 6"



2ND TO 4TH FLOOR **GROSS AREA WITH 35% CIRCULATION** 

| (15)    | (17)    | (19)    | (21)    |
|---------|---------|---------|---------|
| OFFICE  | OFFICE  | OFFICE  | OFFICE  |
| 97 SQFT | 97 SQFT | 97 SQFT | 97 SQFT |
| (16)    | (18)    | (20)    | (22)    |
| OFFICE  | OFFICE  | OFFICE  | OFFICE  |
| 97 SQFT | 97 SQFT | 97 SQFT | 97 SQFT |

63' 6"

(12) OFFICE 166 SQFT (11) OFFICE 97 SQFT (10) OFFICE 97 SQFT (09) OFFICE 158 SQFT



FIFTH FLOOR **GROSS AREA WITH 35% CIRCULATION**  - 63' 6"







**Booking Office** Office 1, Ground Floor, Beacon One, Bahria Paradise Commercials, Islamabad Office 1, Second Floor, Al-Rehmat Mall, G-11 Markaz, Islamabad