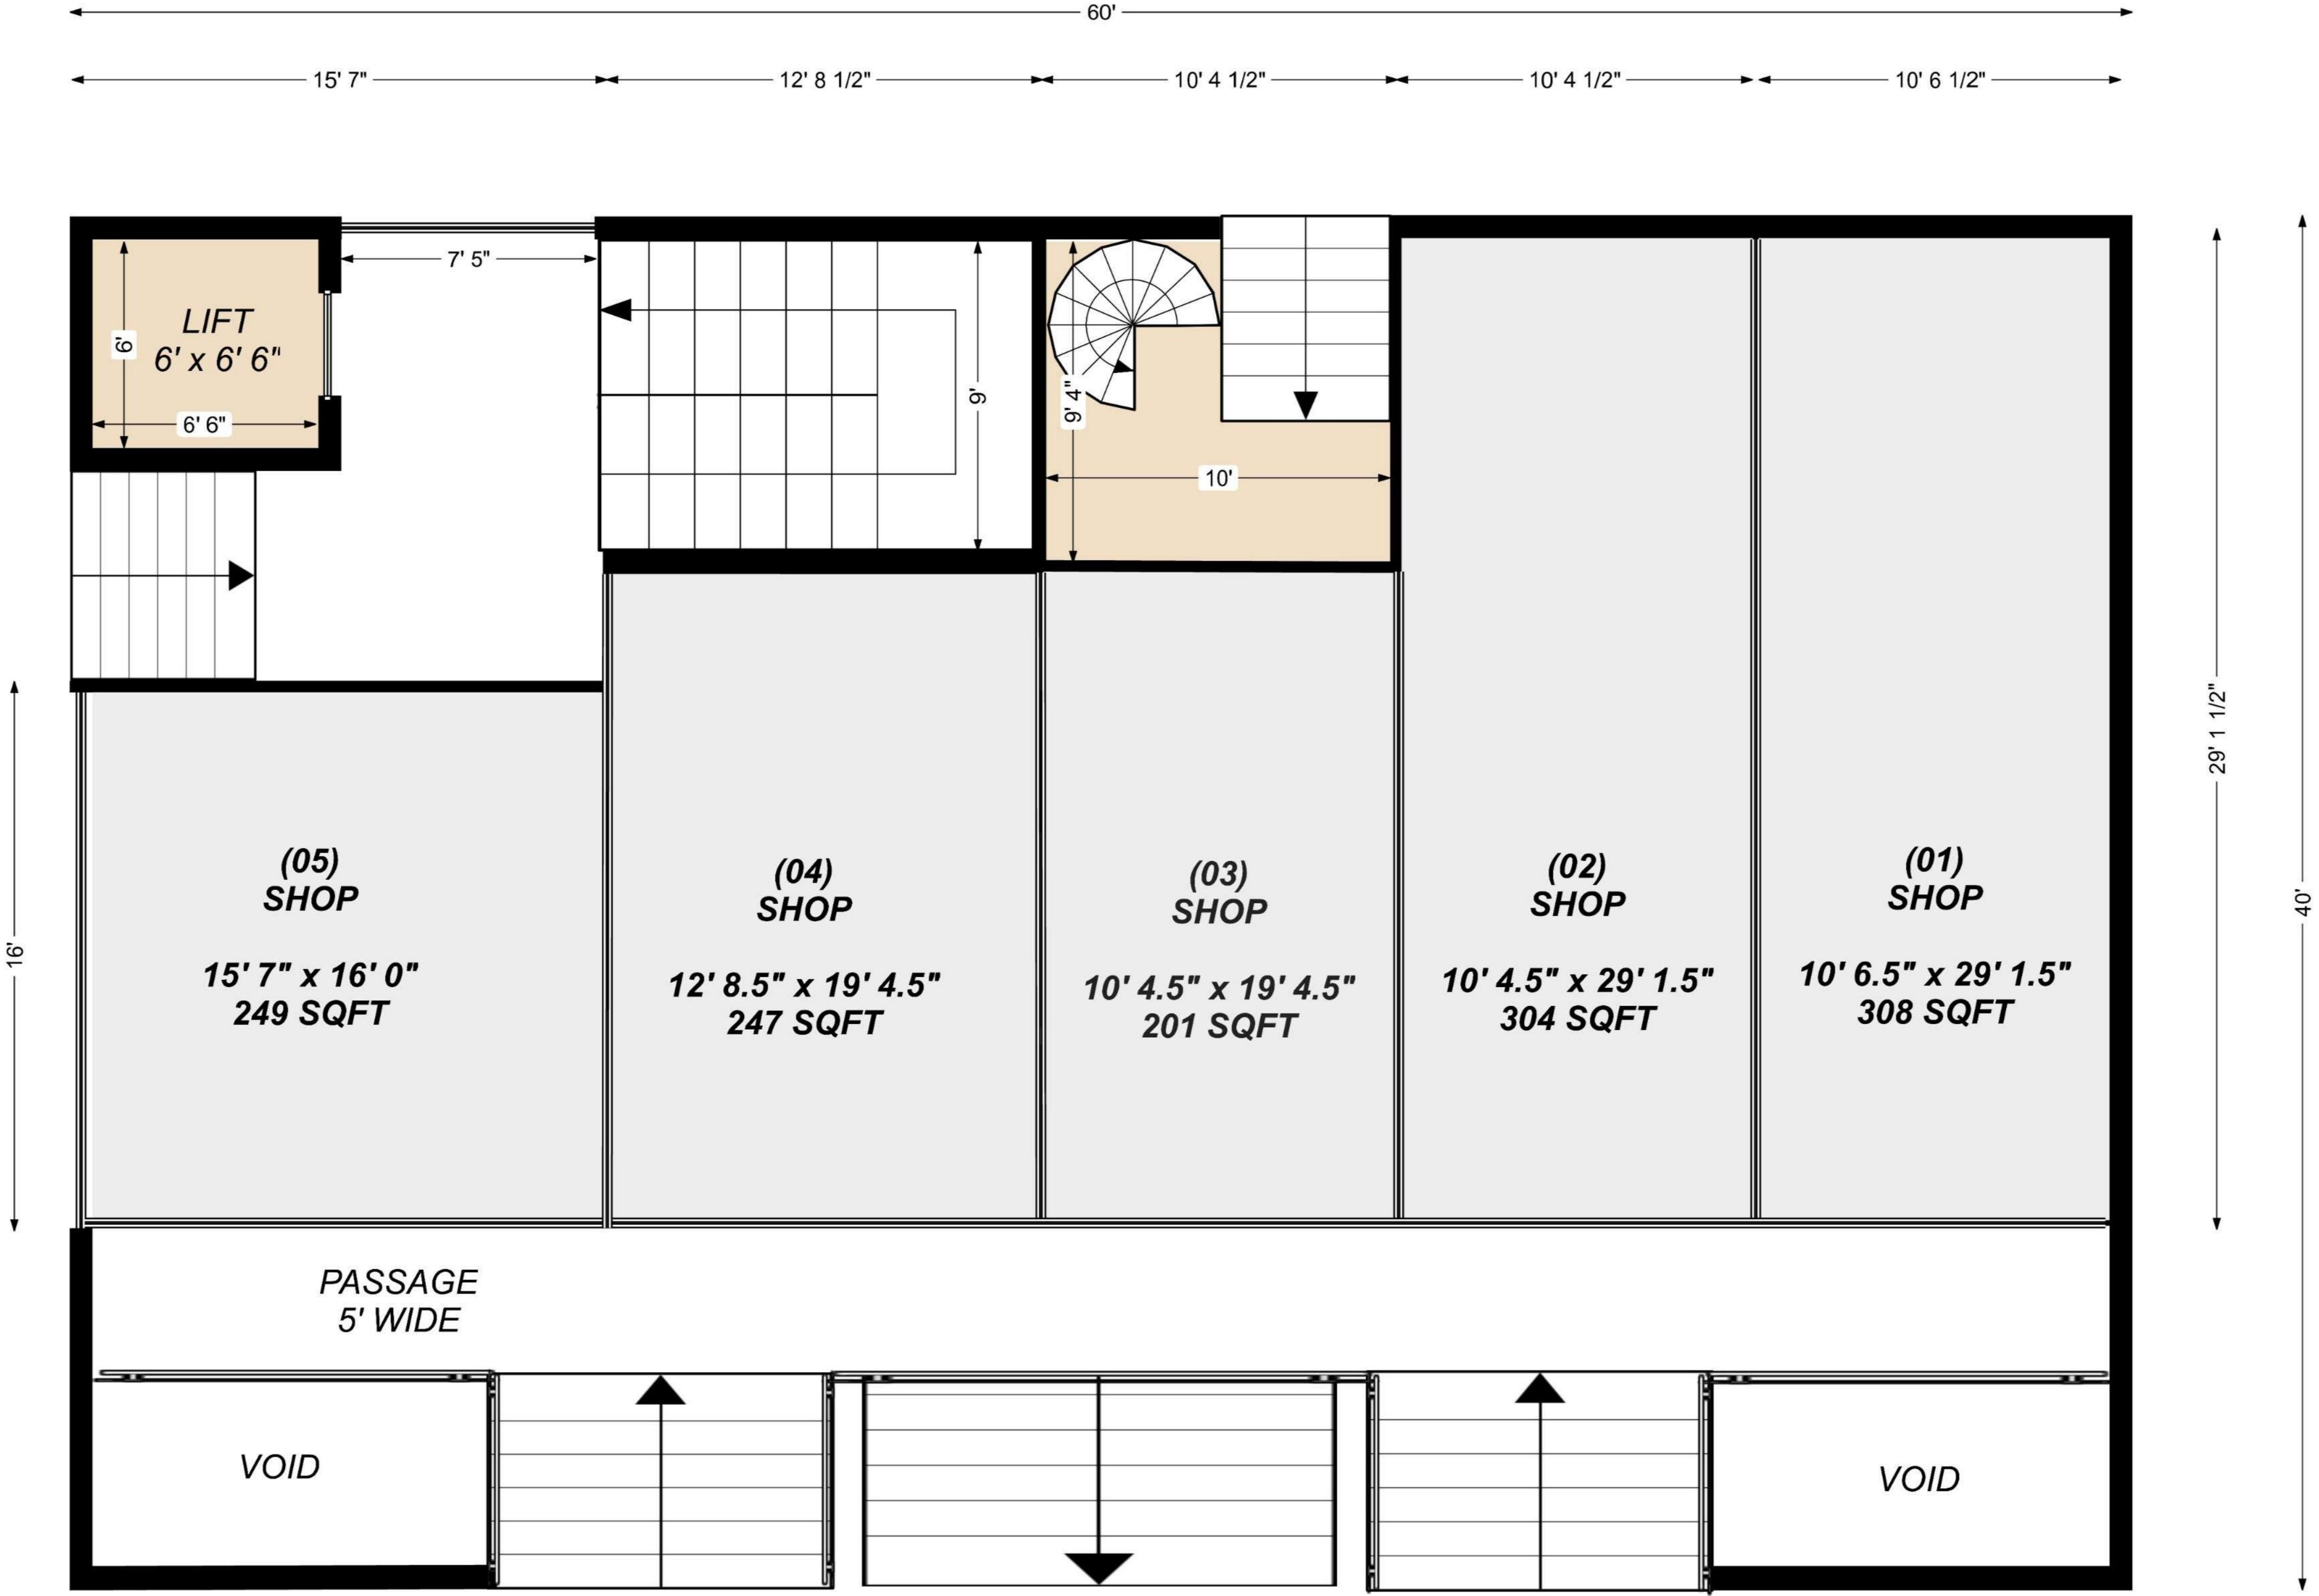

## **Ground Level 1**



Beacon 2



## **GROUND LEVEL 2**



FIRST FLOOR GROSS AREA WITH 35% CIRCULATION

63' 6"



2ND TO 4TH FLOOR **GROSS AREA WITH 35% CIRCULATION** 

| (15)    | (17)    | (19)    | (21)    |
|---------|---------|---------|---------|
| OFFICE  | OFFICE  | OFFICE  | OFFICE  |
| 97 SQFT | 97 SQFT | 97 SQFT | 97 SQFT |
| (16)    | (18)    | (20)    | (22)    |
| OFFICE  | OFFICE  | OFFICE  | OFFICE  |
| 97 SQFT | 97 SQFT | 97 SQFT | 97 SQFT |

63' 6"

(12) OFFICE 166 SQFT (11) OFFICE 97 SQFT (10) OFFICE 97 SQFT (09) OFFICE 158 SQFT



FIFTH FLOOR **GROSS AREA WITH 35% CIRCULATION**  - 63' 6"







**Booking Office** Office 1, Ground Floor, Beacon One, Bahria Paradise Commercials, Islamabad Office 1, Second Floor, Al-Rehmat Mall, G-11 Markaz, Islamabad