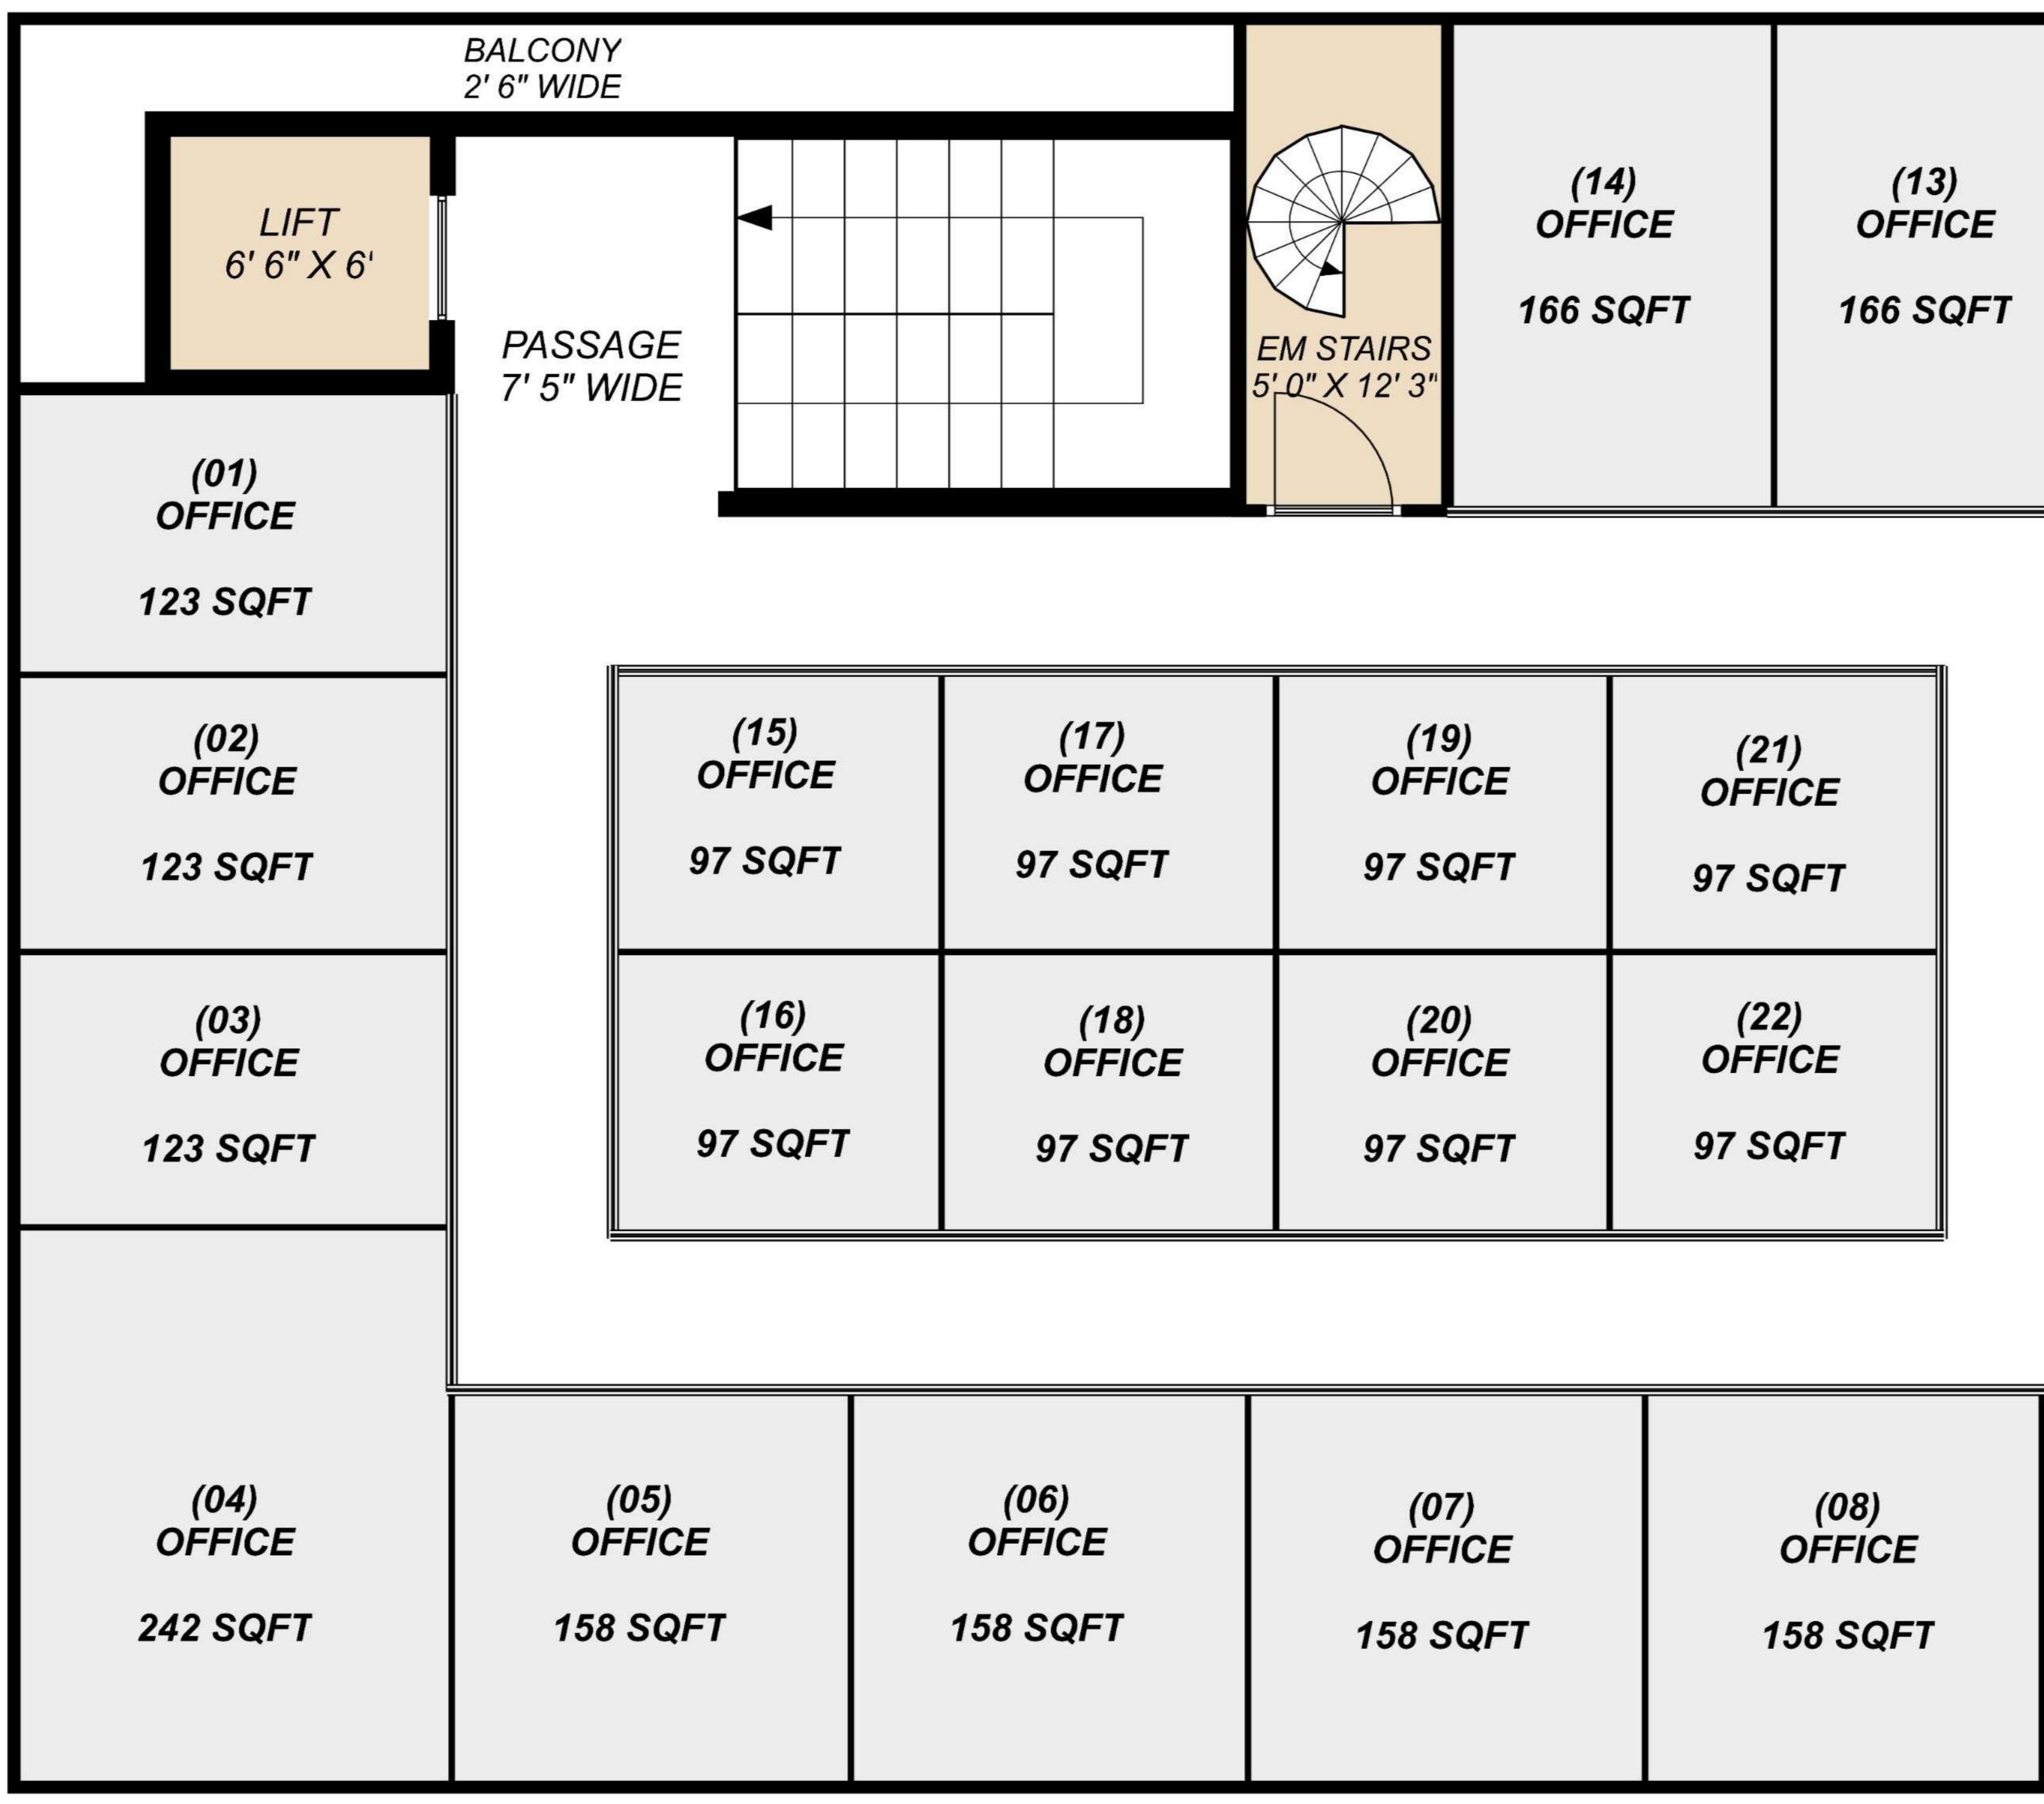

## **GROUND LEVEL 2**

FIRST FLOOR GROSS AREA WITH 35% CIRCULATION

63' 6"

2ND TO 4TH FLOOR **GROSS AREA WITH 35% CIRCULATION** 

| (15)    | (17)    | (19)    | (21)    |
|---------|---------|---------|---------|
| OFFICE  | OFFICE  | OFFICE  | OFFICE  |
| 97 SQFT | 97 SQFT | 97 SQFT | 97 SQFT |
| (16)    | (18)    | (20)    | (22)    |
| OFFICE  | OFFICE  | OFFICE  | OFFICE  |
| 97 SQFT | 97 SQFT | 97 SQFT | 97 SQFT |

63' 6"

(12) OFFICE 166 SQFT (11) OFFICE 97 SQFT (10) OFFICE 97 SQFT (09) OFFICE 158 SQFT

FIFTH FLOOR **GROSS AREA WITH 35% CIRCULATION**  - 63' 6"

**Booking Office** Office 1, Ground Floor, Beacon One, Bahria Paradise Commercials, Islamabad Office 1, Second Floor, Al-Rehmat Mall, G-11 Markaz, Islamabad