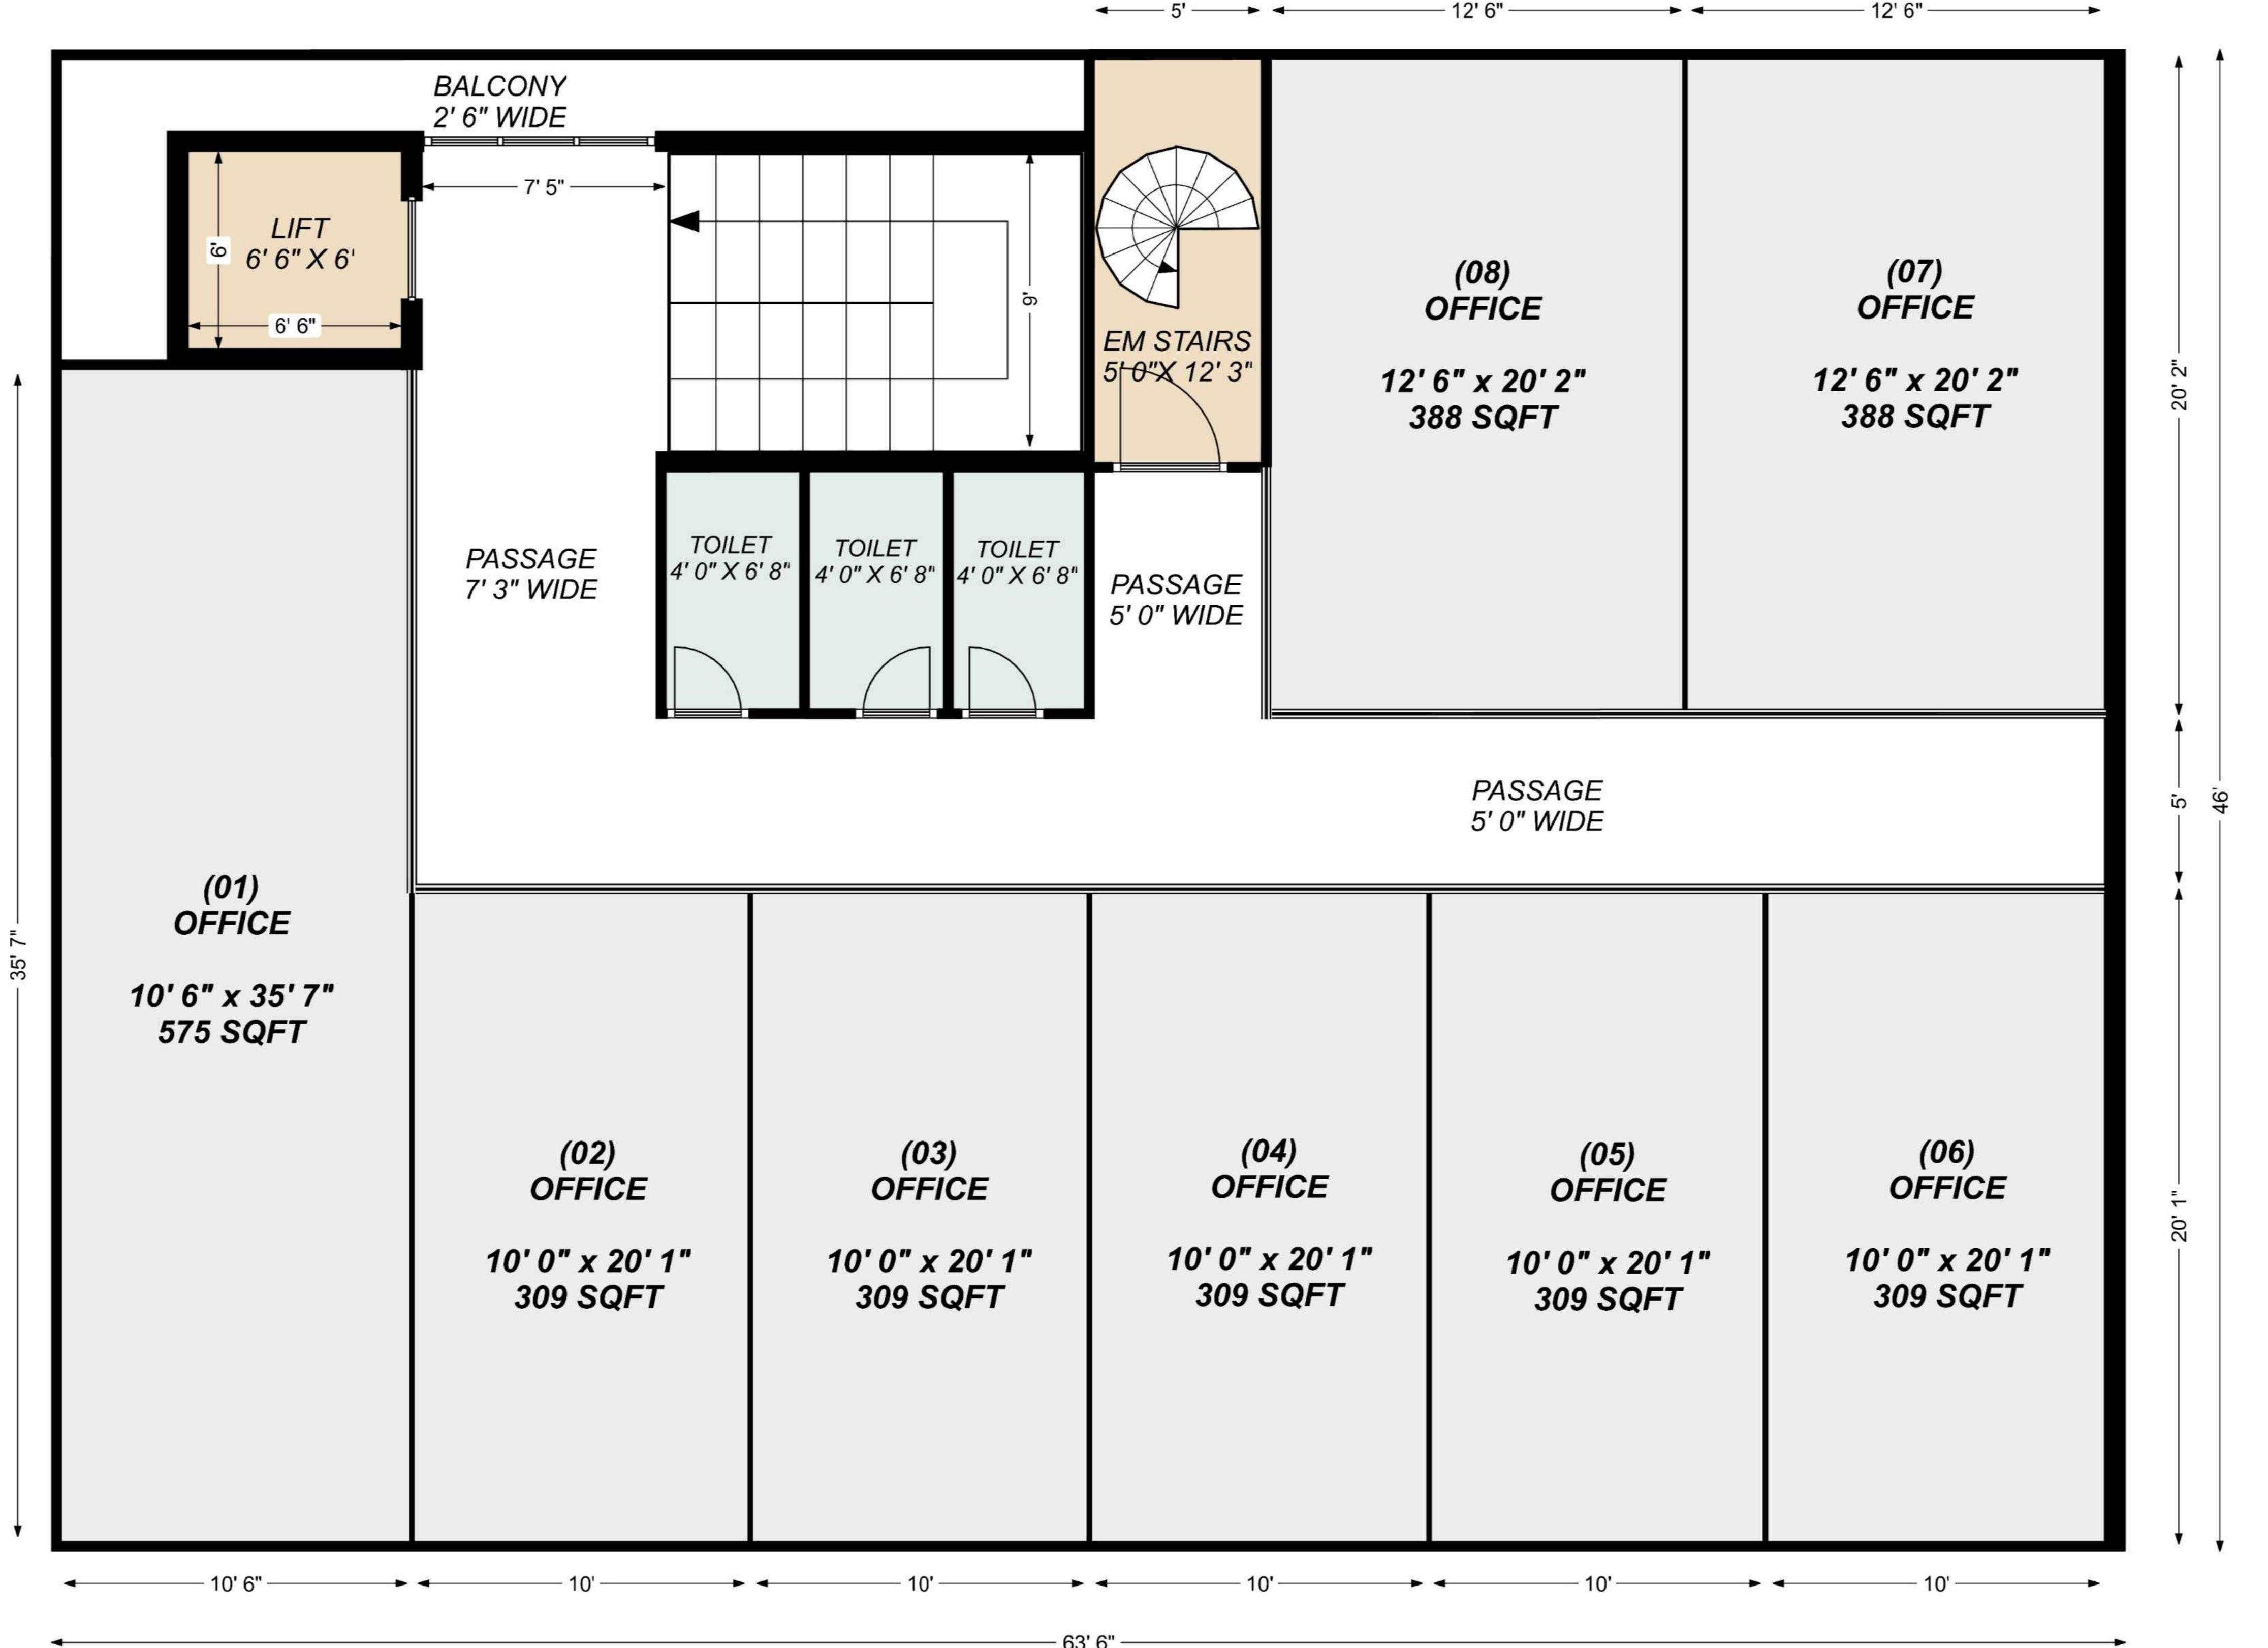

## **GROUND LEVEL 2**

FIRST FLOOR GROSS AREA WITH 35% CIRCULATION

63' 6"

2ND TO 4TH FLOOR **GROSS AREA WITH 35% CIRCULATION** 

| (15)    | (17)    | (19)    | (21)    |
|---------|---------|---------|---------|
| OFFICE  | OFFICE  | OFFICE  | OFFICE  |
| 97 SQFT | 97 SQFT | 97 SQFT | 97 SQFT |
| (16)    | (18)    | (20)    | (22)    |
| OFFICE  | OFFICE  | OFFICE  | OFFICE  |
| 97 SQFT | 97 SQFT | 97 SQFT | 97 SQFT |