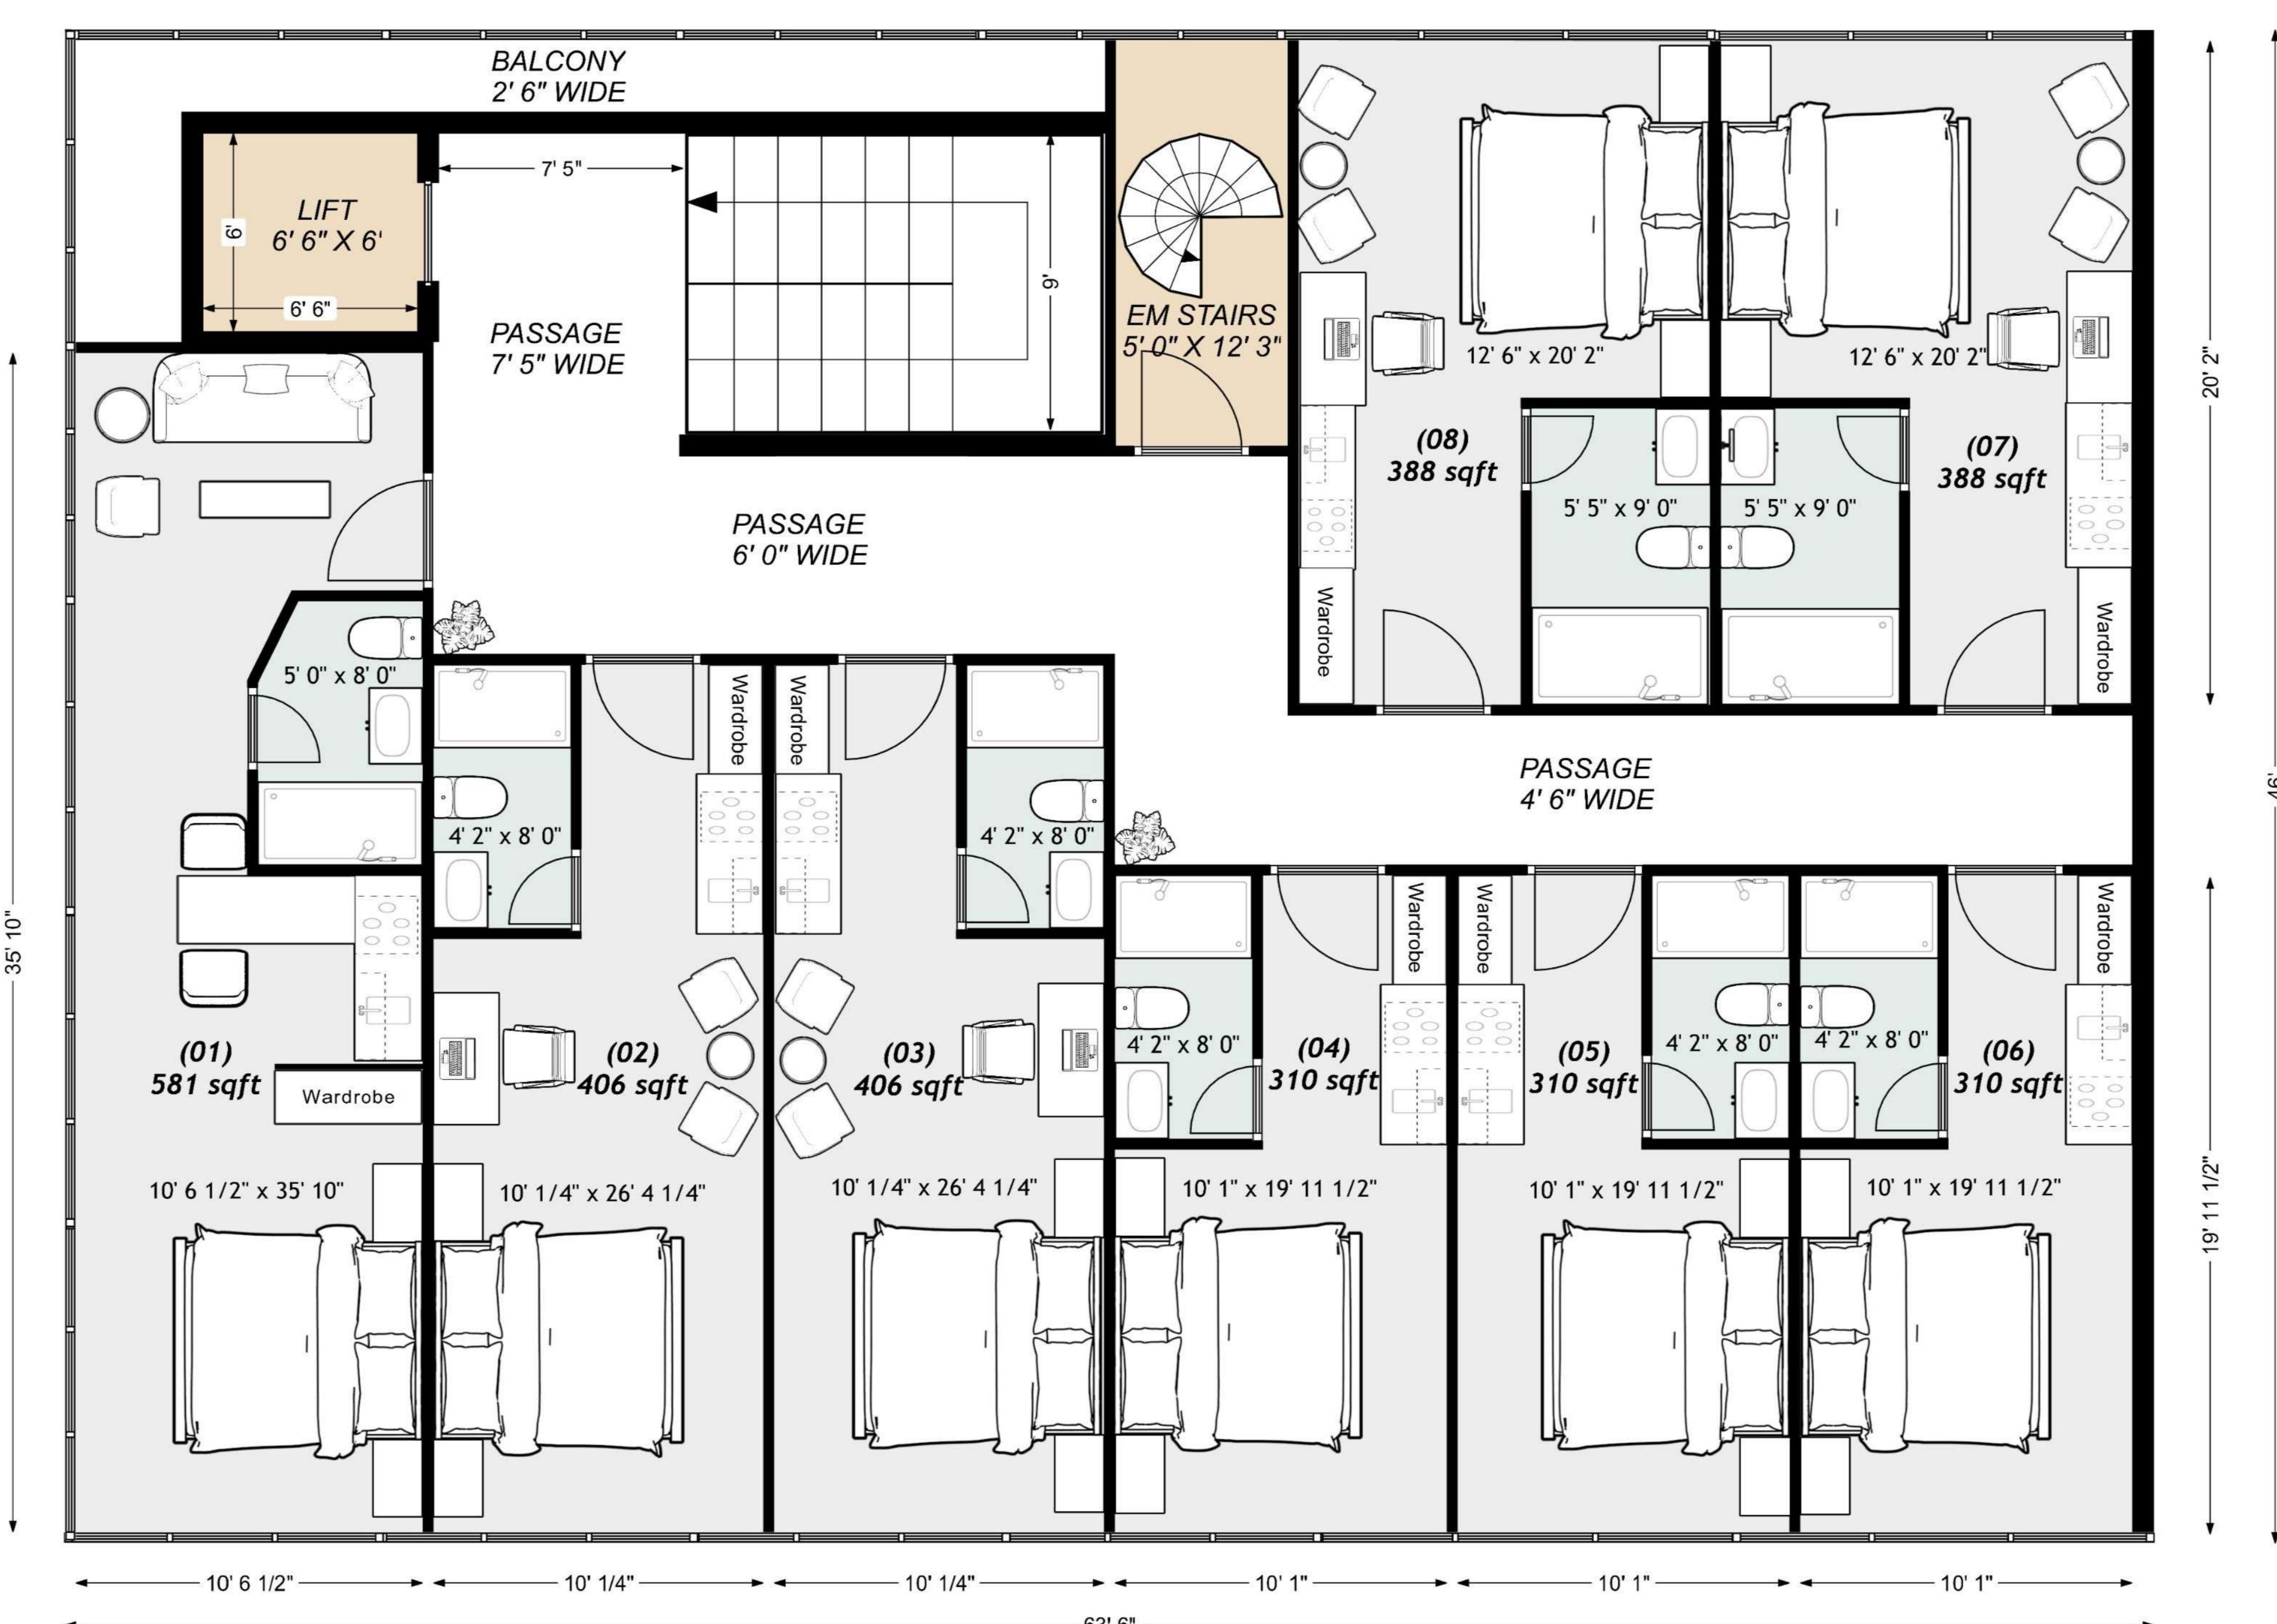

63' 6"

(12) OFFICE 166 SQFT (11) OFFICE 97 SQFT (10) OFFICE 97 SQFT (09) OFFICE 158 SQFT

FIFTH FLOOR **GROSS AREA WITH 35% CIRCULATION**  - 63' 6"

**Booking Office** Office 1, Ground Floor, Beacon One, Bahria Paradise Commercials, Islamabad Office 1, Second Floor, Al-Rehmat Mall, G-11 Markaz, Islamabad