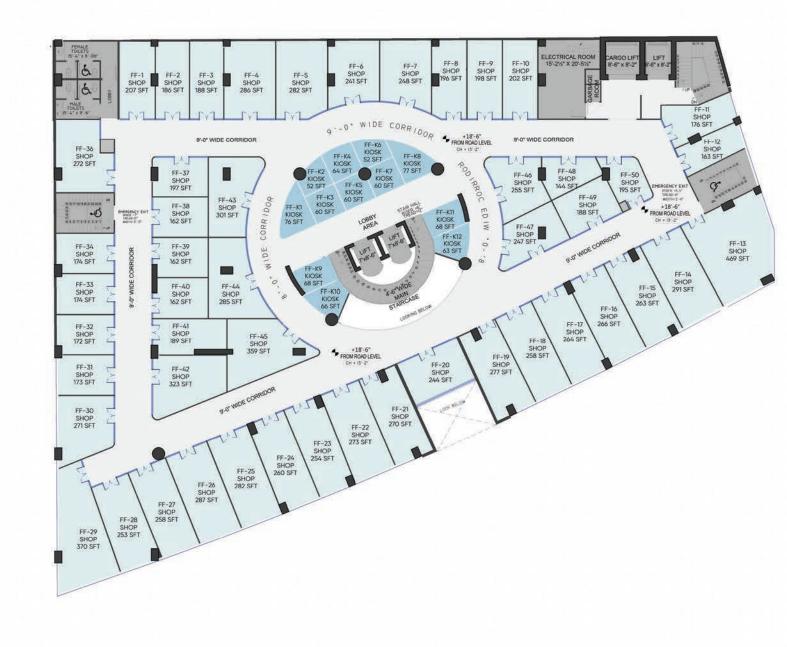

### MASTER PLAN LOWER GROUND FLOOR



KEY

Kiosks Shops Restaurants Corridor Services



# MASTER PLAN GROUND FLOOR



KEY

Kiosks Shops Restaurants Corridor Services 

## MASTER PLAN FIRST FLOOR



KEY

Kiosks Shops Restaurants Corridor Services 

# MASTER PLAN SECOND FLOOR



#### KEY

Kiosks Shops Restaurants Corridor Services



## MASTER PLAN THIRD FLOOR



KEY

Kiosks Shops Restaurants Corridor Services





KEY

1-Bed Apartment 2-Bed Apartment Corridor Services

MASTER PLAN **FIFTH FLOOR** 

KEY

Corridor

Services



# MASTER PLAN



#### KEY

Studio Apartment 1-Bed Apartment 2-Bed Apartment Corridor Services

MASTER PLAN SEVENTH FLOOR



KEY

Studio Apartment 1-Bed Apartment 2-Bed Apartment Corridor Services





- A BEDROOM B BATH
- C KITCHEN
- D LOUNGE
- E BALCONY







7'-3" X 6'-7" -2 14'-0" X 11'-7" 7'-3" X 6'-0" 10'-5" X 7'-10" 22'-4" X 14'-0" 1 19'-4" X 2'-6" 2 32'-0" X 3'-4" 3 16'-0" X 3'-4"

15'-7" X 11'-6"