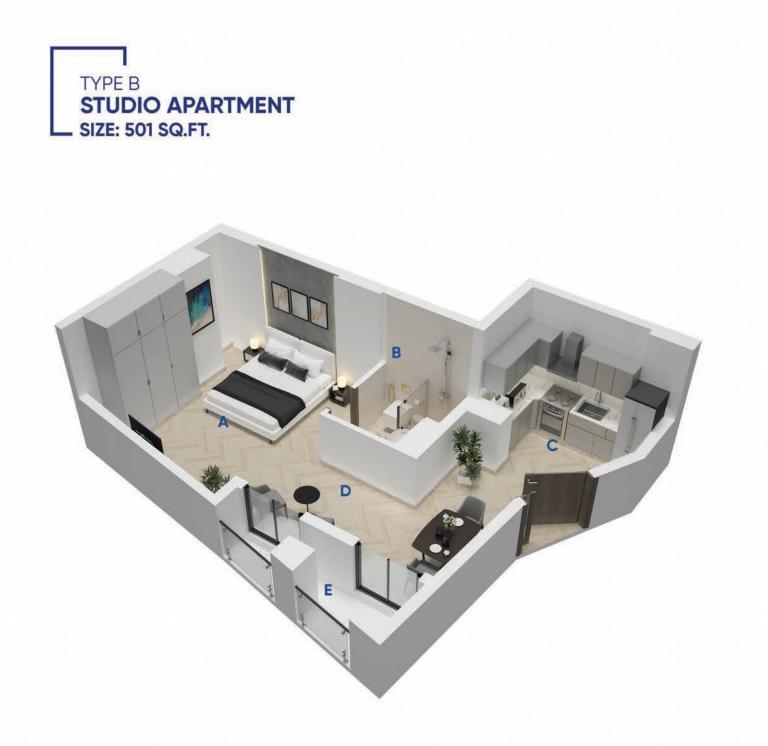

#### KEY

Studio Apartment 1-Bed Apartment 2-Bed Apartment Corridor Services

MASTER PLAN SEVENTH FLOOR

KEY

Studio Apartment 1-Bed Apartment 2-Bed Apartment Corridor Services

- A BEDROOM B BATH
- C KITCHEN
- D LOUNGE
- E BALCONY

7'-3" X 6'-7" -2 14'-0" X 11'-7" 7'-3" X 6'-0" 10'-5" X 7'-10" 22'-4" X 14'-0" 1 19'-4" X 2'-6" 2 32'-0" X 3'-4" 3 16'-0" X 3'-4"

15'-7" X 11'-6"