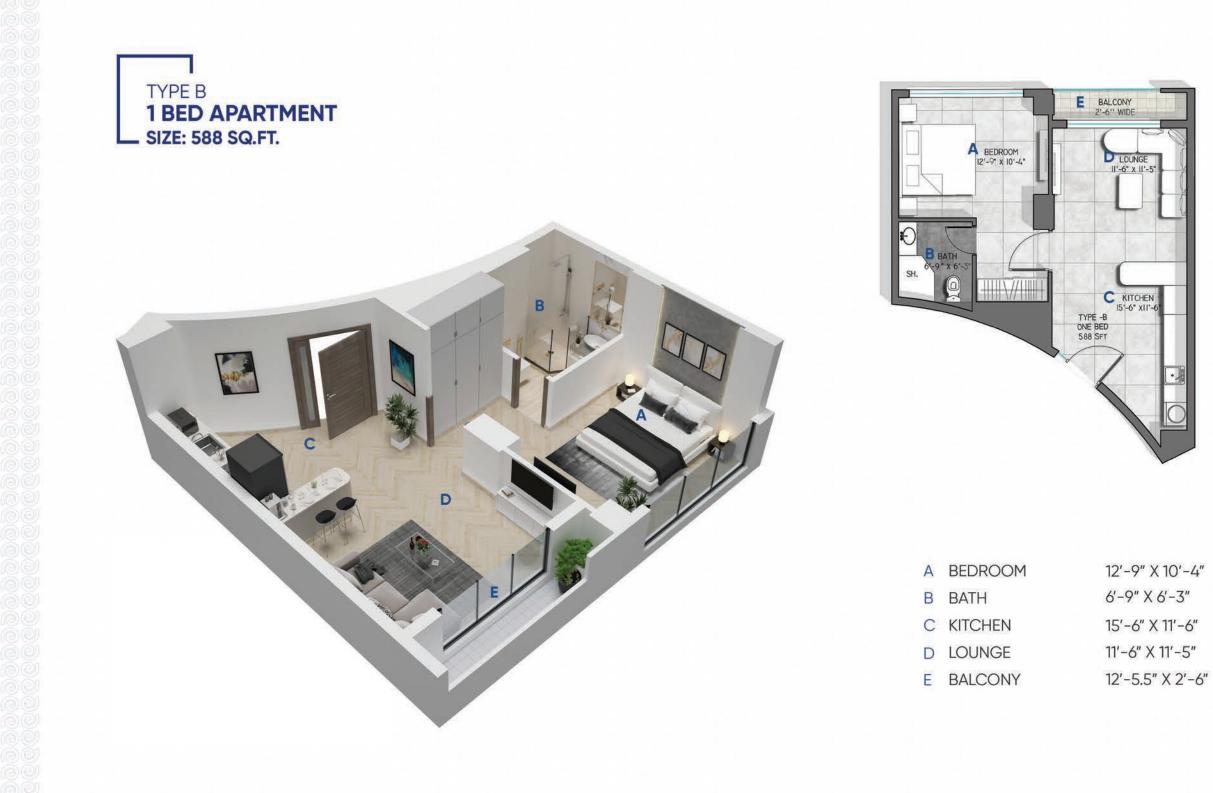

#### KEY

Studio Apartment 1-Bed Apartment 2-Bed Apartment Corridor Services

MASTER PLAN SEVENTH FLOOR

KEY

Studio Apartment 1-Bed Apartment 2-Bed Apartment Corridor Services

- A BEDROOM B BATH
- C KITCHEN
- D LOUNGE
- E BALCONY

7'-3" X 6'-7" -2 14'-0" X 11'-7" 7'-3" X 6'-0" 10'-5" X 7'-10" 22'-4" X 14'-0" 1 19'-4" X 2'-6" 2 32'-0" X 3'-4" 3 16'-0" X 3'-4"

15'-7" X 11'-6"