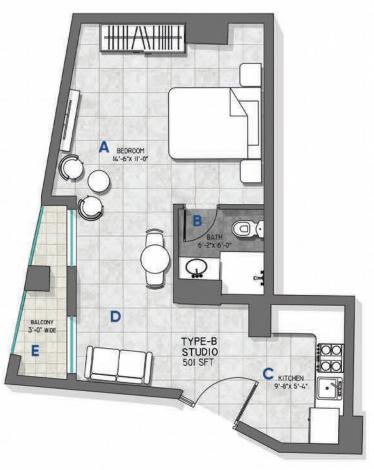

#### KEY

Studio Apartment 1-Bed Apartment 2-Bed Apartment Corridor Services

MASTER PLAN SEVENTH FLOOR

KEY

Studio Apartment 1-Bed Apartment 2-Bed Apartment Corridor Services

- A BEDROOM B BATH
- C KITCHEN
- D LOUNGE
- E BALCONY

7'-3" X 6'-7" -2 14'-0" X 11'-7" 7'-3" X 6'-0" 10'-5" X 7'-10" 22'-4" X 14'-0" 1 19'-4" X 2'-6" 2 32'-0" X 3'-4" 3 16'-0" X 3'-4"

15'-7" X 11'-6"