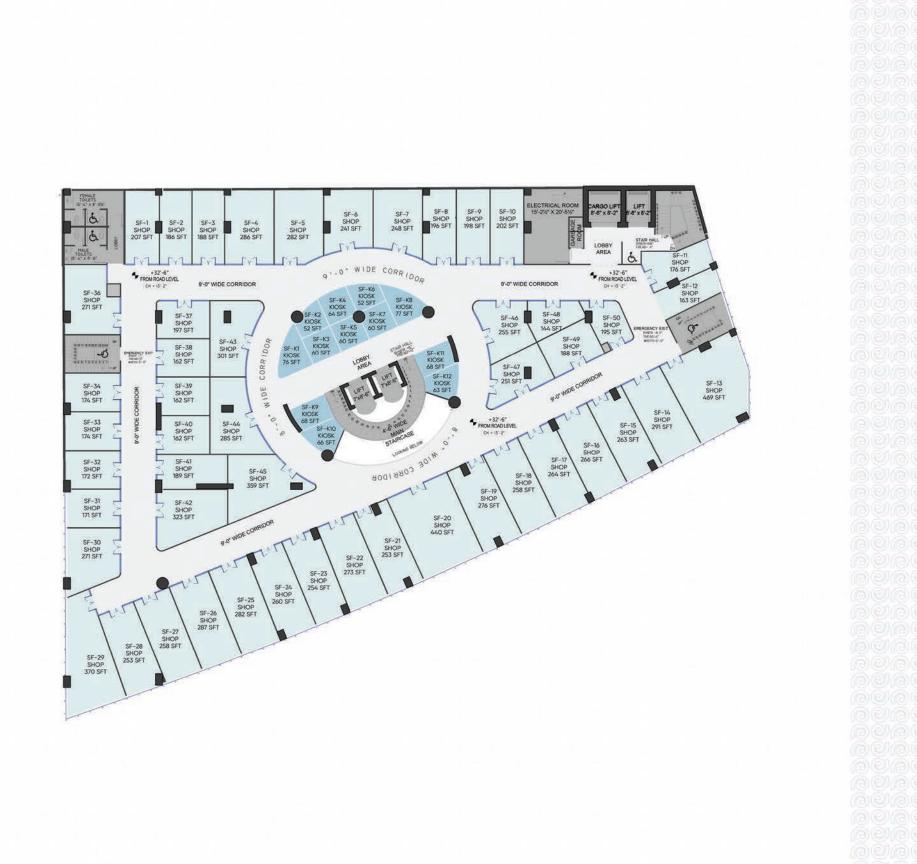

### MASTER PLAN LOWER GROUND FLOOR



KEY

Kiosks Shops Restaurants Corridor Services



# MASTER PLAN GROUND FLOOR



KEY

Kiosks Shops Restaurants Corridor Services 

## MASTER PLAN FIRST FLOOR



KEY

Kiosks Shops Restaurants Corridor Services 

# MASTER PLAN SECOND FLOOR



#### KEY

Kiosks Shops Restaurants Corridor Services



## MASTER PLAN THIRD FLOOR



KEY

Kiosks Shops Restaurants Corridor Services





KEY

1-Bed Apartment 2-Bed Apartment Corridor Services

MASTER PLAN **FIFTH FLOOR** 

KEY

Corridor

Services



# MASTER PLAN



#### KEY

Studio Apartment 1-Bed Apartment 2-Bed Apartment Corridor Services

MASTER PLAN SEVENTH FLOOR



KEY

Studio Apartment 1-Bed Apartment 2-Bed Apartment Corridor Services





- A BEDROOM B BATH
- C KITCHEN
- D LOUNGE
- E BALCONY







7'-3" X 6'-7" -2 14'-0" X 11'-7" 7'-3" X 6'-0" 10'-5" X 7'-10" 22'-4" X 14'-0" 1 19'-4" X 2'-6" 2 32'-0" X 3'-4" 3 16'-0" X 3'-4"

15'-7" X 11'-6"