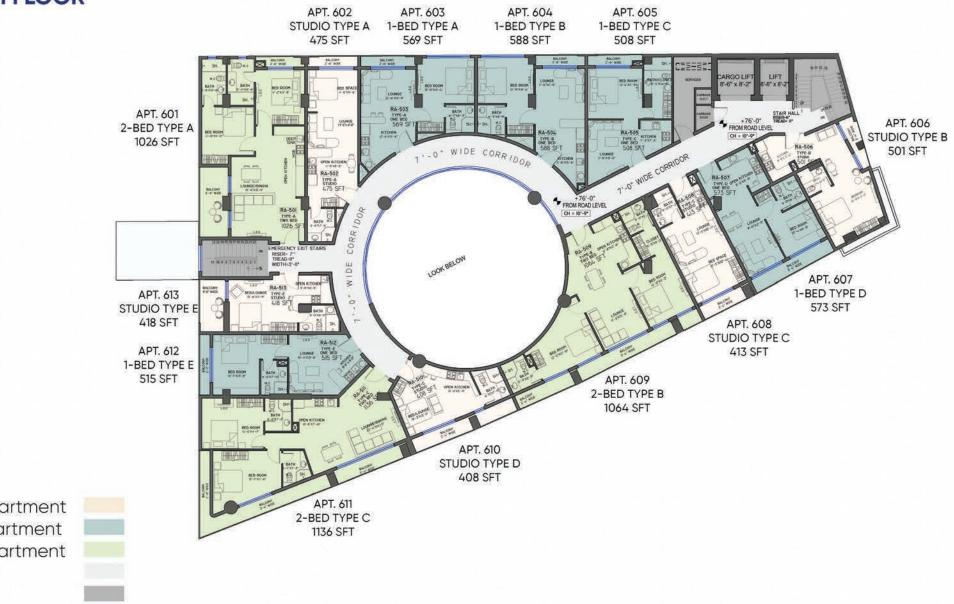

# MASTER PLAN

#### KEY

Studio Apartment 1-Bed Apartment 2-Bed Apartment Corridor Services

MASTER PLAN SEVENTH FLOOR

KEY

Studio Apartment 1-Bed Apartment 2-Bed Apartment Corridor Services

- A BEDROOM B BATH
- C KITCHEN
- D LOUNGE
- E BALCONY