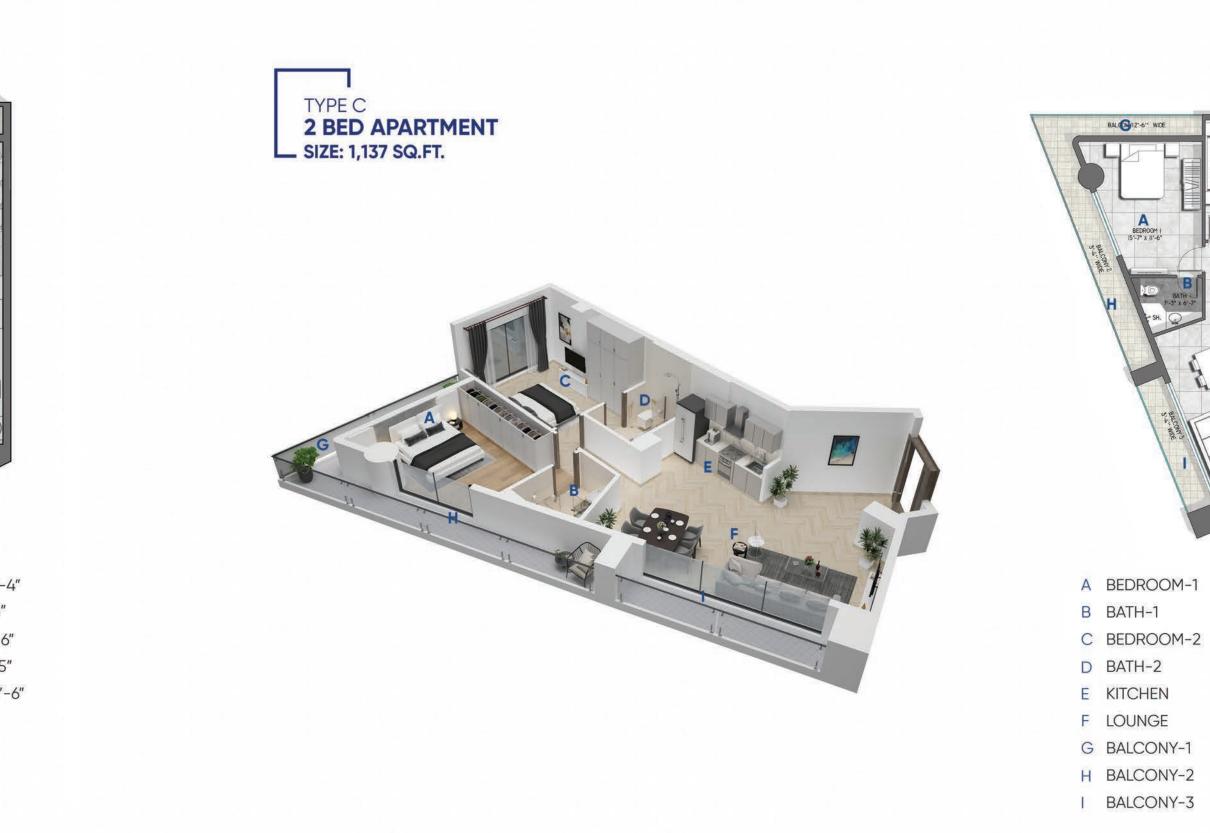

#### KEY

Studio Apartment 1-Bed Apartment 2-Bed Apartment Corridor Services

MASTER PLAN SEVENTH FLOOR

KEY

Studio Apartment 1-Bed Apartment 2-Bed Apartment Corridor Services

- A BEDROOM B BATH
- C KITCHEN
- D LOUNGE
- E BALCONY

7'-3" X 6'-7" -2 14'-0" X 11'-7" 7'-3" X 6'-0" 10'-5" X 7'-10" 22'-4" X 14'-0" 1 19'-4" X 2'-6" 2 32'-0" X 3'-4" 3 16'-0" X 3'-4"

15'-7" X 11'-6"