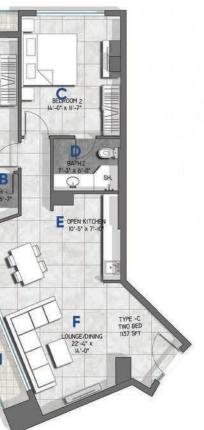

7'-3" X 6'-7" -2 14'-0" X 11'-7" 7'-3" X 6'-0" 10'-5" X 7'-10" 22'-4" X 14'-0" 1 19'-4" X 2'-6" 2 32'-0" X 3'-4" 3 16'-0" X 3'-4"

15'-7" X 11'-6"