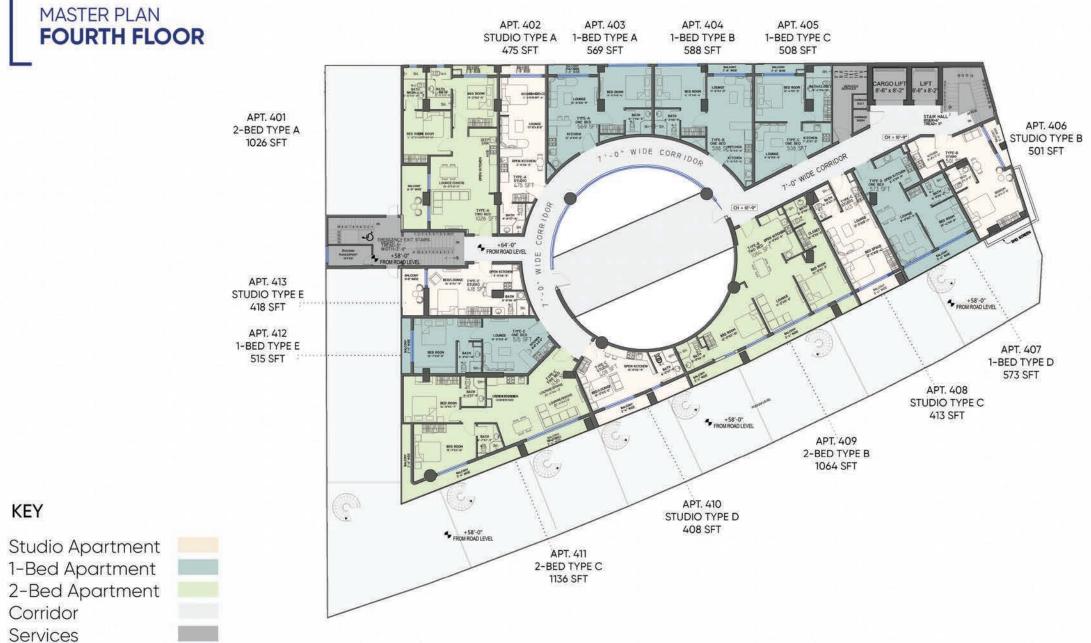

# MASTER PLAN

#### KEY

Studio Apartment 1-Bed Apartment 2-Bed Apartment Corridor Services

MASTER PLAN SEVENTH FLOOR

KEY

Studio Apartment 1-Bed Apartment 2-Bed Apartment Corridor Services

- A BEDROOM B BATH
- C KITCHEN
- D LOUNGE
- E BALCONY