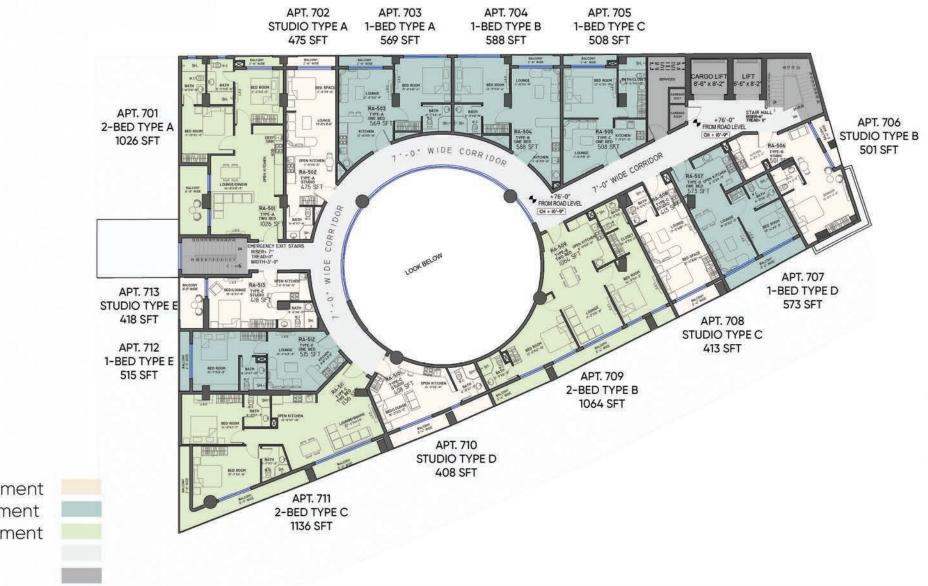

#### KEY

Studio Apartment 1-Bed Apartment 2-Bed Apartment Corridor Services

MASTER PLAN SEVENTH FLOOR

KEY

Studio Apartment 1-Bed Apartment 2-Bed Apartment Corridor Services

- A BEDROOM B BATH
- C KITCHEN
- D LOUNGE
- E BALCONY