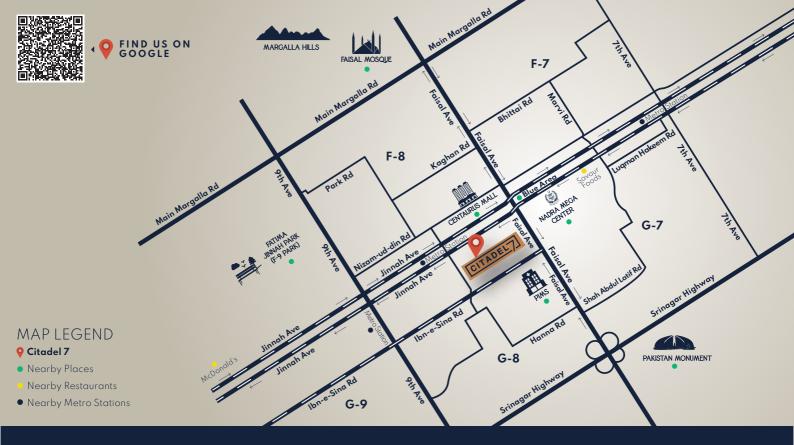

Citadel 7 is a vertical marvel with 14 floors of luxurious corporate offices with all the modern-day necessities and facilities. Strategically located in the heart of Islamabad at Blue Area's commercial hub where you experience class convergence with convenience!