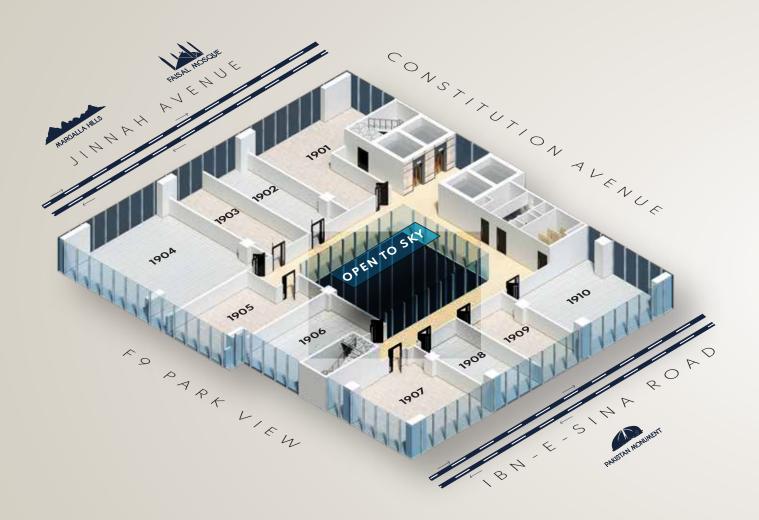

OFFICE PLAN
19<sup>TH</sup>-20<sup>TH</sup> FLOOR

#### IMMERSE YOURSELF IN ARCHITECTURAL BRILLIANCE, WHERE INNOVATION MEETS THE HORIZON

| OFFICE NO. | AREA (SQFT) | PRICE PER SQFT | TOTAL AMOUNT | BOOKING AT 25% | 11 QTRLY INSTALLMENTS |
|------------|-------------|----------------|--------------|----------------|-----------------------|
| 1901       | 1244        | 83,000         | 103,252,000  | 25,813,000     | 6,101,255             |
|            |             |                |              |                |                       |
| 1902       | 684         | 83,000         | 56,772,000   | 14,193,000     | 3,354,709             |
|            |             |                |              |                |                       |
| 1903       | 684         | 83,000         | 56,772,000   | 14,193,000     | 3,354,709             |
|            |             |                |              |                |                       |
| 1904       | 1849        | 83,000         | 153,467,000  | 38,366,750     | 9,068,505             |
|            |             |                |              |                |                       |
| 1905       | 867         | 83,000         | 71,961,000   | 17,990,250     | 4,252,241             |
|            |             |                |              |                |                       |
| 1906       | 885         | 76,000         | 67,260,000   | 16,815,000     | 3,974,455             |
| 1007       | 1205        | 76 000         | 04 500 000   | 22.005.000     | E 444 E4E             |
| 1907       | 1205        | 76,000         | 91,580,000   | 22,895,000     | 5,411,545             |
| 1908       | 630         | 76,000         | 47,880,000   | 11,970,000     | 2,829,273             |
| 1300       | 030         | 70,000         | 71,000,000   | 11,510,000     | 2,023,213             |
| 1909       | 630         | 76,000         | 47,880,000   | P11,970,000    | 2,829,273             |
|            |             |                |              | ,              | _,,-                  |
| 1910       | 1216        | 76,000         | 92,416,000   | 23,104,000     | 5,460,945             |
|            |             |                |              |                |                       |