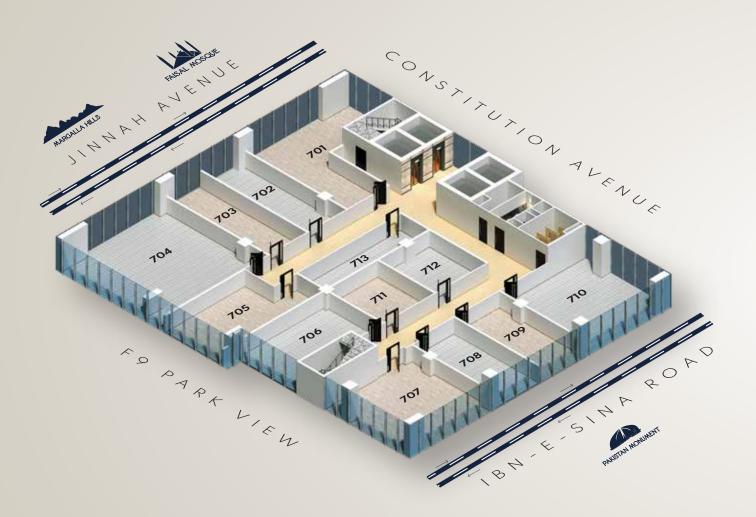

OFFICE PLAN
7<sup>TH</sup>-10<sup>TH</sup> FLOOR

## CONCEPTUAL CONSTRUCTION THAT MEETS PRACTICALITY IN EVERY ASPECT

OFFICE PRICING

7<sup>TH</sup>-10<sup>TH</sup> FLOOR

| OFFICE NO. | AREA (SQFT) | PRICE PER SQFT | TOTAL AMOUNT | BOOKING AT 25% | 11 QTRLY INSTALLMENTS |
|------------|-------------|----------------|--------------|----------------|-----------------------|
| 701        | 1244        | 77,500         | 96,410,000   | 24,102,500     | 5,696,955             |
| 702        | 684         | 77,500         | 53,010,000   | 13,252,500     | 3,132,409             |
| 703        | 684         | 77,500         | 53,010,000   | 13,252,500     | 3,132,409             |
| 704        | 1849        | 77,500         | 143,297,500  | 35,824,375     | 8,467,580             |
| 705        | 867         | 77,500         | 67,192,500   | 16,798,125     | 3,970,466             |
| 706        | 885         | 70,500         | 62,392,500   | 15,598,125     | 3,686,830             |
| 707        | 1205        | 70,500         | 84,952,500   | 21,238,125     | 5,019,920             |
| 708        | 630         | 70,500         | 44,415,000   | 11,103,750     | 2,624,523             |
| 709        | 630         | 70,500         | 44,415,000   | 11,103,750     | 2,624,523             |
| 710        | 1216        | 70,500         | 85,728,000   | 21,432,000     | 5,065,745             |
| 711        | 495         | 67,000         | 33,165,000   | 8,291,250      | 1,959,750             |
| 712        | 495         | 67,000         | 33,165,000   | 8,291,250      | 1,959,750             |
| 713        | 471         | 67,000         | 31,557,000   | 7,889,250      | 1,864,732             |